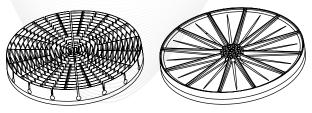

## Flexibility

Platen faces are available for various reactive and non-reactive adhesives.

## Innovation

Multiple platen seals maintain platen level in drum, requires limited air purge, and accommodates various drum diameters.

ITW Dynatec - DM55 DynaDrum™ Bulk Adhesive Melter (shown with piston pump)

#### Options

- · Smooth finned platen for reactive adhesives
- Clam shell support for fiber drums
- Tandem capabilities

Quick-change high-flow and smooth finned melt platens