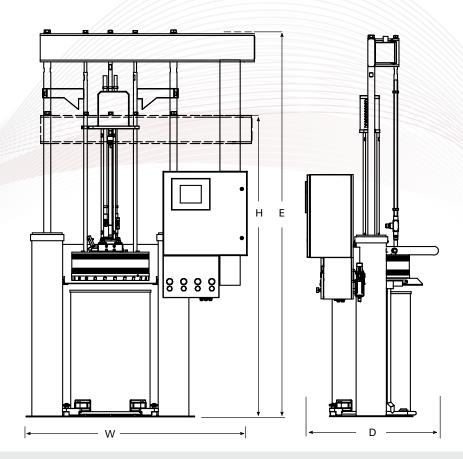

<sup>\*</sup>Actual rates and output vary depending upon adhesive and application. Listed melt rate based on a 1000cps PSA.

| Dimensions                 | DM55 DynaDrum™   |
|----------------------------|------------------|
| Height (H)                 | 182cm (71.5in)   |
| Height Platen Extended (E) | 278cm (109.5in)  |
| Depth (D)                  | 96cm (37.7in)    |
| Width (W)                  | 160cm (63in)     |
| Weight (empty)             | 771kg (1,700lbs) |