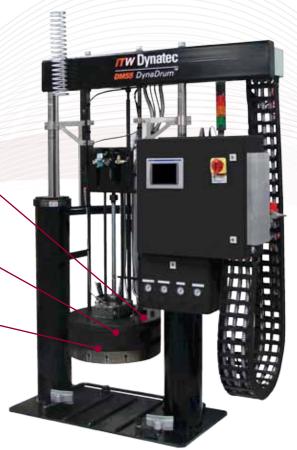

# DM55 DynaDrum™ - Adhesive Melter

The DM55 DynaDrum<sup>™</sup> bulk adhesive melter provides uninterrupted flow of hot melt adhesive for high volume production demands. Daily operations are simplified with the DM55 DynaDrum's<sup>™</sup> standard features which include field-interchangeable platen faces, a touch screen PLC, self-diagnostics, and low/empty drum indicators.

### DM55 DynaDrum™ Bulk Adhesive Melter:

- Unique platen design provides excellent platen force, melt rates and adhesive transfer.
- Adjustable drum stops effectively secure fiber or steel drums to base plate.
- User-friendly touch-screen simplifies operation.
- Two-button start for operator safety.
- Available in gear or piston pump configurations.

## Modular Construction Simplifies Operation

The DM55 DynaDrum™ features a removable platen face allowing for field retrofit saving time and money. There is no need to purchase a new drum melter or ship the existing unit back to the OEM for factory retrofit.